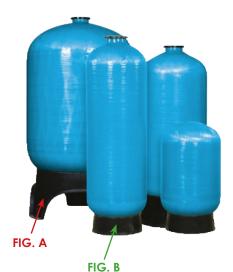

- C-2160-F7T (BASE TRIPOD CON "APERTURE LATERALI") FIG. A
- C-3072-F7T (BASE TRIPOD CON APERTURE LATERALI") FIG. A

Saranno tuttavia disponibili i modelli analoghi ma con base in gomma e di seguito identificati:

- C-2160-F7 (BASE IN GOMMA "CHIUSA") FIG. B
- C-3072-F7 (BASE IN GOMMA "CHIUSA") FIG. B

Nel caso necessitasse tassativamente di bombole con base tripod, i nostri uffici commerciali saranno a sua disposizione per fornirle una quotazione dedicata.

## **NEWSLETTER**

EN

Dear Customer,

we hereby inform you that the following Structural Tanks with tripod base below identified will be valid until stocks are exhausted:

- C-2160-F7T (TRIPOD BASE "SIDE OPENINGS") FIG. A
- C-3072-F7T (TRIPOD BASE "SIDE OPENINGS") FIG. A

However, similar models will be available with a rubber base and identified below:

- C-2160-F7 (RUBBER BASE "BLIND") FIG. B
- C-3072-F7 (RUBBER BASE "BLIND") FIG. B

If you absolutely need a tanks with a tripd base, our sales offices will be at your disposal to provide you with a dedicated quotation.