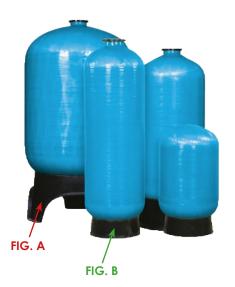

- C-2160-F7T (BASE TRIPOD CON "APERTURE LATERALI") FIG. A
- C-3072-F7T (BASE TRIPOD CON APERTURE LATERALI") FIG. A

Saranno tuttavia disponibili i modelli analoghi ma con base in gomma e di seguito identificati:

- C-2160-F7 (BASE IN GOMMA "CHIUSA") FIG. B
- C-3072-F7 (BASE IN GOMMA "CHIUSA") FIG. B

Nel caso necessitasse tassativamente di bombole con base tripod, i nostri uffici commerciali saranno a sua disposizione per fornirle una quotazione dedicata.

## **NEWSLETTER**

EN

Dear Customer,

we hereby inform you that the following Structural Tanks with tripod base below identified will be valid until stocks are exhausted:

- C-2160-F7T (TRIPOD BASE "SIDE OPENINGS") FIG. A
- C-3072-F7T (TRIPOD BASE "SIDE OPENINGS") FIG. A

However, similar models will be available with a rubber base and identified below:

- C-2160-F7 (RUBBER BASE "BLIND") FIG. B
- C-3072-F7 (RUBBER BASE "BLIND") FIG. B

If you absolutely need a tanks with a tripd base, our sales offices will be at your disposal to provide you with a dedicated quotation.