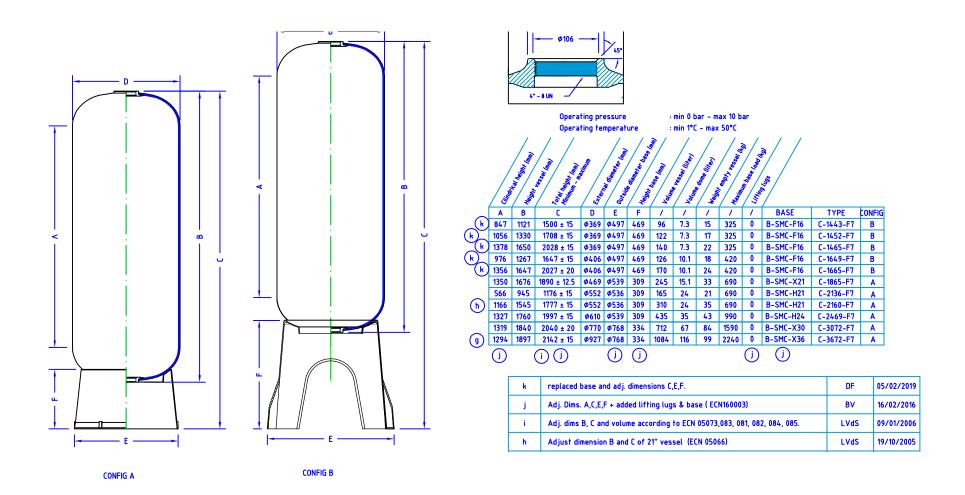

.l.

Operating Planning Manager





## **NEWSLETTER**



EN

Dear Customer,

we hereby inform you that the following Structural Tanks with tripod base below identified will be valid until stocks are exhausted:

- C-2160-F7T (TRIPOD BASE "SIDE OPENINGS") FIG. A
- C-3072-F7T (TRIPOD BASE "SIDE OPENINGS") FIG. A

However, similar models will be available with a rubber base and identified below:

- C-2160-F7 (RUBBER BASE "BLIND") FIG. B
- C-3072-F7 (RUBBER BASE "BLIND") FIG. B

If you absolutely need a tanks with a tripd base, our sales offices will be at your disposal to provide you with a dedicated quotation.



As always, we remain at your disposal in case of need. Best regards

Massimo Maccanelli Hytek S.r.l.

**Operating Planning Manager** 



## BOMBOLE COMPOSITE FILETTATE INDUSTRIALI